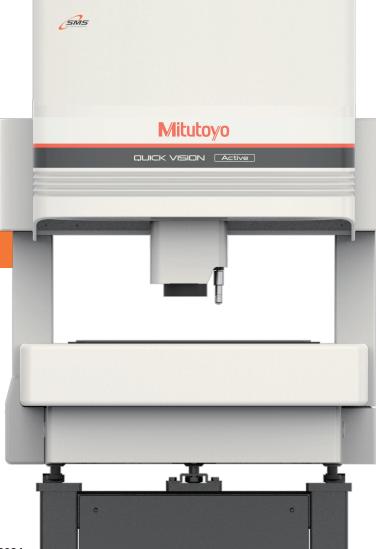

## **QV Active 404**

Complete Turnkey System Package Including Factory trained installation, A2LA accredited calibration, and training

### **404 Package Includes:**

- QV Active 404 (QV-L404Z1L-D)
- Included: 1.5x Objective (QV Active)
- QV Active 404 Stand (MACHINE STAND QVST-4L)
- QVPak 14
- DELL T5820, 500GB HD, WINDOWS, 64-BIT, 16GB RAM (VIS)
- MeasurLink® 10 Real-Time Professional Statistical Process Control and Data Collection Software