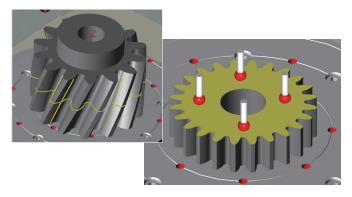

### **Intuitive operation**

- A 3D model created from the provided gear specifications enables you to visually and easily check whether measurement will be performed as intended.
- Automatic program creation and on-screen measurement guidance help quick and easy setting of the coordinate system.
- Supports ANSI/AGMA, ISO, and JIS standards.