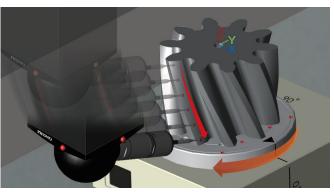

### **High-speed scanning measurement**

- "4-Axis nominal scanning"\*1 can make scanning even faster. The measurement time can be reduced up to 50%\*2 compared with the conventional method.
- Active 3D nominal scanning.
  - \*1 A rotary table (optional) is necessary.
  - \*2 The value depends on the gear size and required accuracy.