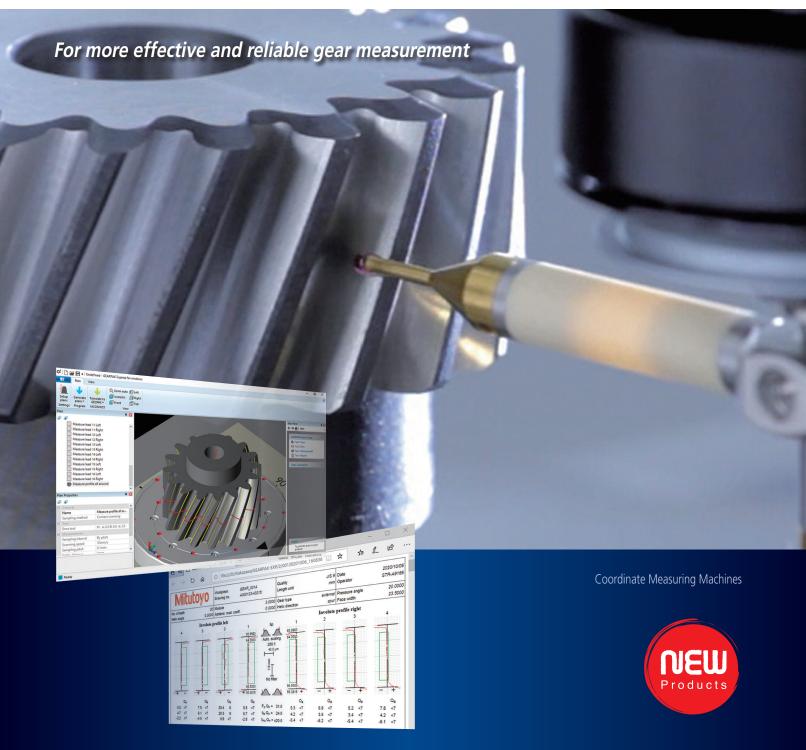

Gear Measurement and Evaluation Software for CNC Coordinate Measuring Machines

# **GEARPAK Express**

## Perfect for measuring gear dimensions

### **Intuitive operation**

- A 3D model created from the provided gear specifications enables you to visually and easily check whether measurement will be performed as intended.
- Automatic program creation and on-screen measurement guidance help quick and easy setting of the coordinate system.
- Supports ANSI/AGMA, ISO, and JIS standards.

## Quick feedback

- The real-time display of the measurement result and tolerance judgment result enables early detection of non-conforming product.
- You can perform dimensional measurement and geometrical tolerance evaluation without changing the setup during gear evaluation.
- Allows you to create customized reports.