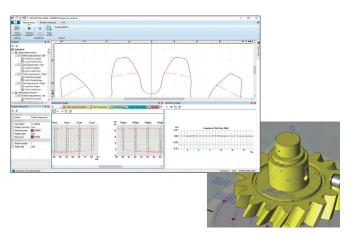

## Quick feedback

- The real-time display of the measurement result and tolerance judgment result enables early detection of non-conforming product.
- You can perform dimensional measurement and geometrical tolerance evaluation without changing the setup during gear evaluation.
- Allows you to create customized reports.