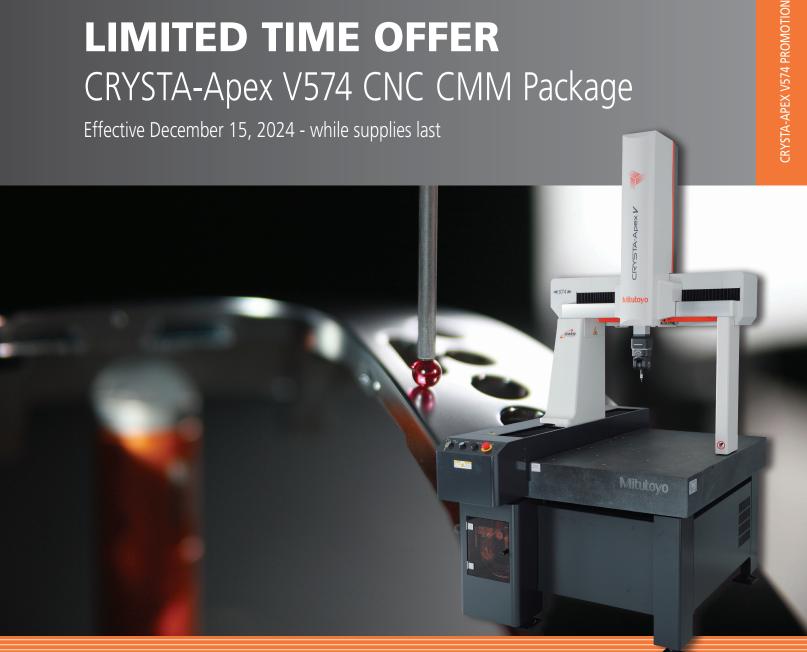

# LIMITED TIME OFFER

CRYSTA-Apex V574 CNC CMM Package

# LIMITED TIME OFFER

# **CRYSTA-Apex V574 CNC CMM Package**

Configured for your shop floor or lab

### **Included Hardware**

- CRYSTA-Apex V574
  X: 500 mm (20") x Y: 700 (28") x Z: 400 mm (20")
- Single Joystick Box
- Air Dryer KMM-6
- Standard Power Conditioner, 6A
- Work Desk
- Precision Reference Sphere 20MM
- Dell 64-bit PC
- Dell 21.5" Monitor