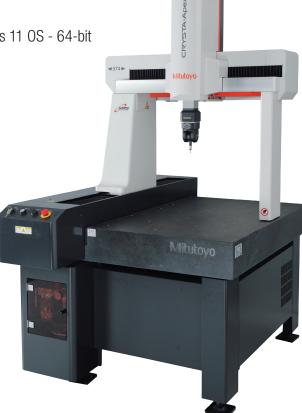

### **Included Hardware**

- CRYSTA-Apex V574
  X: 500 mm (20") x Y: 700 (28") x Z: 400 mm (20")
- Single Joystick Box
- Air Dryer KMM-6
- Standard Power Conditioner, 6A
- Work Desk
- Precision Reference Sphere 20MM
- Dell 64-bit PC
- Dell 21.5" Monitor